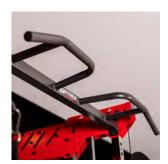

### **EXERCISE PULL-UPS**

Designed for optimal exercise biomechanics. Features a fixed bar for pull-up exercises.