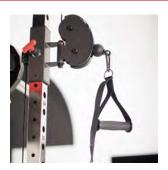

#### **PULLEY SYSTEM**

The pulley and cable system provides a smooth and direct exercise.