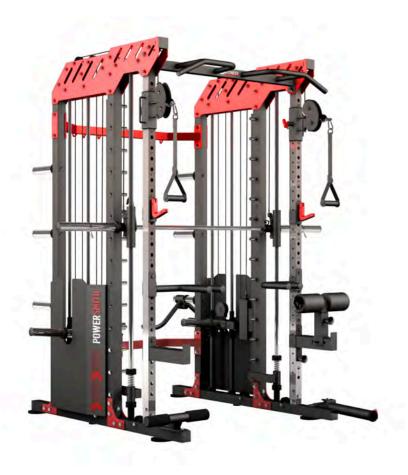

# **POWER SMITH SERIES**

G140

P.V.P.

EAN:

The combination of the Power Smith's thoughtful design and the various accessories it includes offers more than 40 types of exercises that can be performed with it, optimising the space required. A complete gym in a single machine that will take your weight training sessions to the next level.

Max. user weight: 130kg

Weight: 231Kg

Dimensions: 160m x 210cm x 220cm