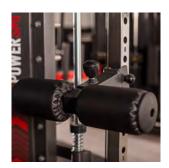

## KNEE FOAM ATTACHMENT

The Power Smith includes knee foam attachment as an accessory, which allow you to perform bench exercises.