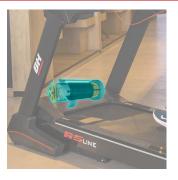

# PRO DAMPING SYSTEM

With 6 high-density elatomers that distribute the vibration of impact, reducing noise and generating great comfort for feet and joints.

| Specifications                                  | RS900 Multimedia          |
|-------------------------------------------------|---------------------------|
| Frequency of use                                | Intensive                 |
| Maximum user weight                             | 150Kg                     |
| Power                                           | 2.5HP/4HP                 |
| Speed                                           | 1-22Km/h                  |
| Maximum electrical elevation                    | 15 levels                 |
| ECO mode                                        | No                        |
| Speed instant keys                              | Yes                       |
| Elevation instant keys                          | Yes                       |
| Running surface (L x W)                         | 150x55cm                  |
| Damping system                                  | 6 elastomers              |
| Contact heart mate measurement                  | Yes                       |
| Fan                                             | No                        |
| Soft Drop System (SDS)                          | Yes                       |
| Transport wheels                                | Yes                       |
| Length                                          | 200cm                     |
| Width                                           | 92cm                      |
| Height                                          | 159cm                     |
| Weight                                          | 114Kg                     |
| Foldable                                        | Yes, (137 x 92 x 166 cms) |
| Programs                                        | , ,                       |
| Predefined programs (Prg)                       | 32                        |
| Random program (RP)                             | No                        |
| Customizable profiles (uprg)                    | 5                         |
| Fitness Test (FT)                               | Yes                       |
| Heart Rate Control Programme (HRC)              | 3                         |
| Recovery program (RT)                           | No                        |
| Body Fat Test (BF)                              | Yes                       |
| Monitor                                         |                           |
| Screen                                          | 15" Touchscreen           |
| Universal holder for smartphones and/or tablets | Yes                       |
| Telemetric heartrate                            | Yes, optional chest strap |
| Bluetooth heartrate                             | Yes                       |
| iConcept                                        | Yes                       |