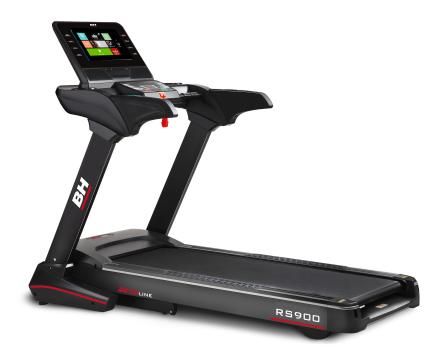

# **RS LINE SERIES**

RS900 Multimedia

The RS900 multimedia is the perfect machine for users who want to get a complete workout at home. With up to 22 km/h, a 15 levels electric incline and a running surface of 55 cm, this treadmill also includes a 15" touchscreen with multimedia access and bluetooth FTMS to make your running sessions as entertaining and motivating as it gets.