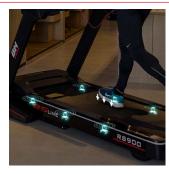

## 15" TOUCHSCREEN CONSOLE

The RS900 Multimedia includes a touchscreen console with Touch & Fun technology that allows viewing of multimedia content, Internet, Netflix.

# I.CONCEPT 3.0 FTMS

It incorporates the new connectivity system with FTMS protocol that allows greater compatibility with the most recognised fitness apps, such as Zwift or Kinomap among many others.