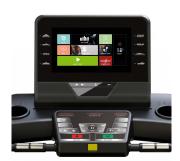

## 15" TOUCHSCREEN CONSOLE

The RS900 Multimedia includes a touchscreen console with Touch & Fun technology that allows viewing of multimedia content, Internet, Netflix.