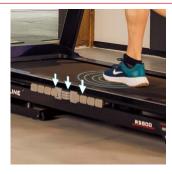

## **AIR CUSHION SYSTEM**

It includes a unique cushioning system with 6 elastomers plus an Air Cushion system that makes foot support extremely soft and protects the knees from injury.