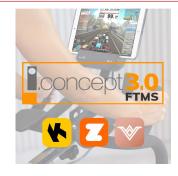

It incorporates the new connectivity system with FTMS protocol that allows greater compatibility with the most popular fitness apps, such as Zwift or Kinomap among many others.