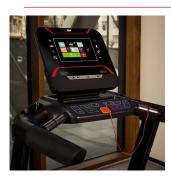

## TOUCHSCREEN CONSOLE

The RS800 Multimedia includes a 10" console with touch screen and Touch & Fun technology that allows the user to enjoy multimedia content, Internet, Netflix, etc...

I.CONCEPT 3.0 FTMS