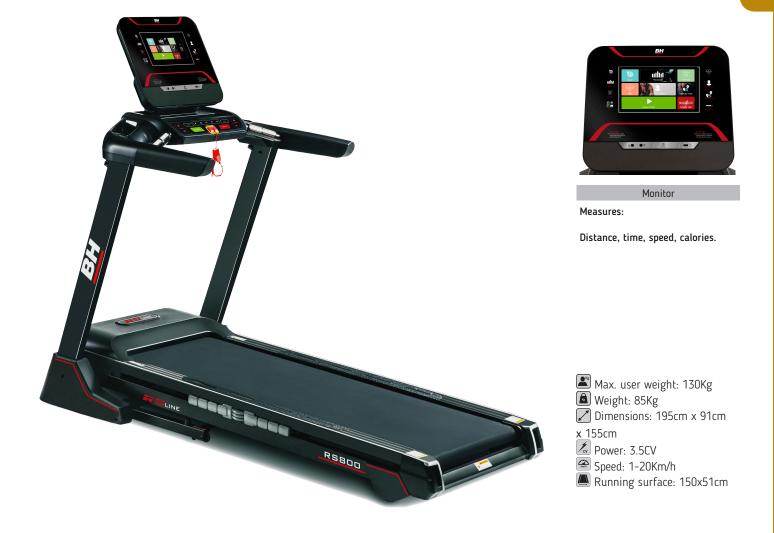

## TOUCHSCREEN CONSOLE

The RS800 Multimedia includes a 10" console with touch screen and Touch & Fun technology that allows the user to enjoy multimedia content, Internet, Netflix, etc...

I.CONCEPT 3.0 FTMS