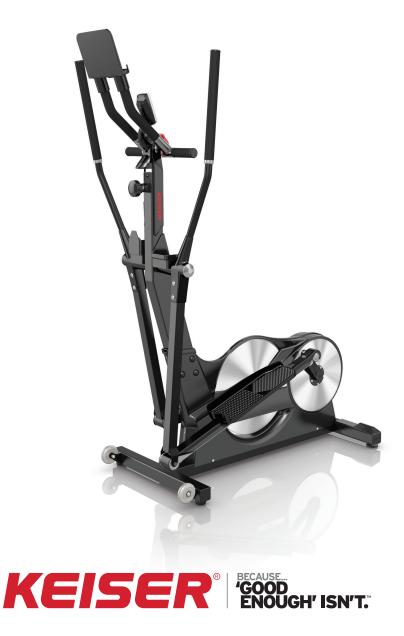

## A GREAT STRIDE FORWARD

The M5i Strider is an Elliptical Trainer designed specifically for the Indoor Walking Classes that started in Europe and have now become one of the fastest rising trends in the fitness industry today. Combining the popularity of Elliptical Training with the success of group exercise, the M5i Striding Program is fun and effective fitness for everyone. The compact design of the M5i makes it a great alternative to the larger Ellipticals typically found in the cardio area of clubs, especially when space is a factor. Its elegant, compact, quiet design, and commercial quality will provide the home buyer a lifetime of exercise.

### **FEATURES**

- Bluetooth wireless technology
- Easy transport
- Water bottle holder
- Media tray and loose items tray
- Dual placement stationary handles
- Padded moving handlebars
- Adjustable height
- Anti-slip belt
- Non wear magnetic resistance
- Easy to install
- Infinite resistance adjustments
- Smooth resistance shifter
- Intuitive M Series computer

### **SPECIFICATIONS**

**HEIGHT:** 66" / 1677 mm **WIDTH:** 23" / 584 mm **DEPTH:** 51" / 1296 mm **WEIGHT:** 127 lbs / 58 kg