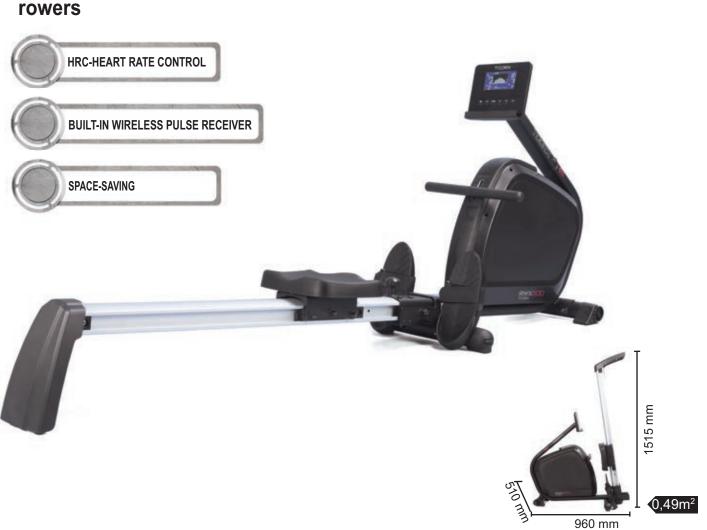

## **RWX500** rowers

CHRONO LINE NEW

960 mm

| Braking system magnetic with motorized resistance adjuster                                                                                      |
|-------------------------------------------------------------------------------------------------------------------------------------------------|
| Flywheel system 9 kg                                                                                                                            |
| Max user weight 130 Kg                                                                                                                          |
| Console blue backlight LCD display - smartphone/tablet holder included                                                                          |
| Functions strokes/min, total strokes, calories, time, distance, pulse,500/TM, Watt,<br>4 HRC, Recovery, Manual, Race, 12 pre-set and U1-U4 user |
| Seat rower roller seat sliding on aluminum rail                                                                                                 |
| Resistance adjustment motorized with 16-level tension control                                                                                   |
| Heart rate Built-in wireless pulse receiver                                                                                                     |
| Pedals with straps                                                                                                                              |
| Weight 33 Kg                                                                                                                                    |
| Set up size 2220 x 510 x 975 mm                                                                                                                 |
| Folded size 960 x 510 x 1515 mm                                                                                                                 |
| Gross weight 39 Kg                                                                                                                              |
| Packing size 1340 X 235 X 650 mm                                                                                                                |
| Compliances CE-ROHS-EN957                                                                                                                       |